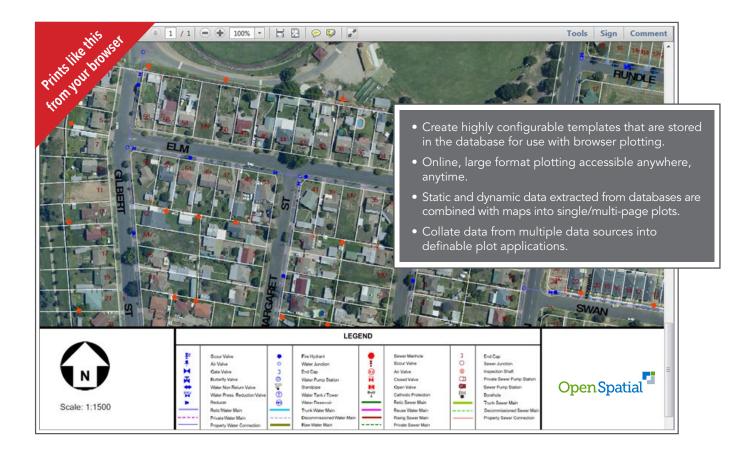

educing the cost of ownership and the need for on-going support, frequent upgrades, and costly maintenance.

As a commercial-off-the-shelf product, enlighten delivers a wealth of functionality from day one. The improved productivity, enhanced decision making, rapid deployment, and expert commercial support are all factors that add up to enlighten being an excellent business decision.



## Integration & Analysis



Designed to reach across corporate applications to bring spatial and attribute data together for clearer, more accurate presentation



PermissionsDefine Data RelationshipsAuto-discover Data LinksConfigure Searches

Assign Users and

Set-up Data Display FormsSpecify Information Details

Web-based Administration & Configuration

## Configurable High-Resolution Printing/Plotting



## Open Spatial Geospatial Suite

Open Spatial provides geospatial engineering solutions for managing spatial data from survey through design, construction and data management. Our technologies are based on risk averse ubiquitous platforms that bridge the gap between CAD, GIS, BIM, and asset management applications. Utilizing open standards and engineering best practices, we deliver fit-for-purpose solutions with a focus on productivity improvements, definable return on investment, and long-term savings.