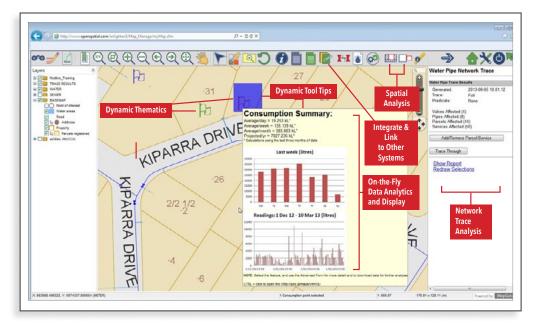

## Integration & Analysis

Designed to reach across corporate applications to bring spatial and attribute data together for clearer, more accurate presentation

PermissionsDefine Data RelationshipsAuto-discover Data LinksConfigure Searches