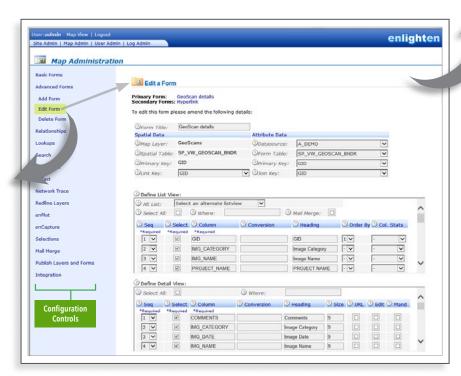

Assign Users and

Set-up Data Display FormsSpecify Information Details

Web-based Administration & Configuration