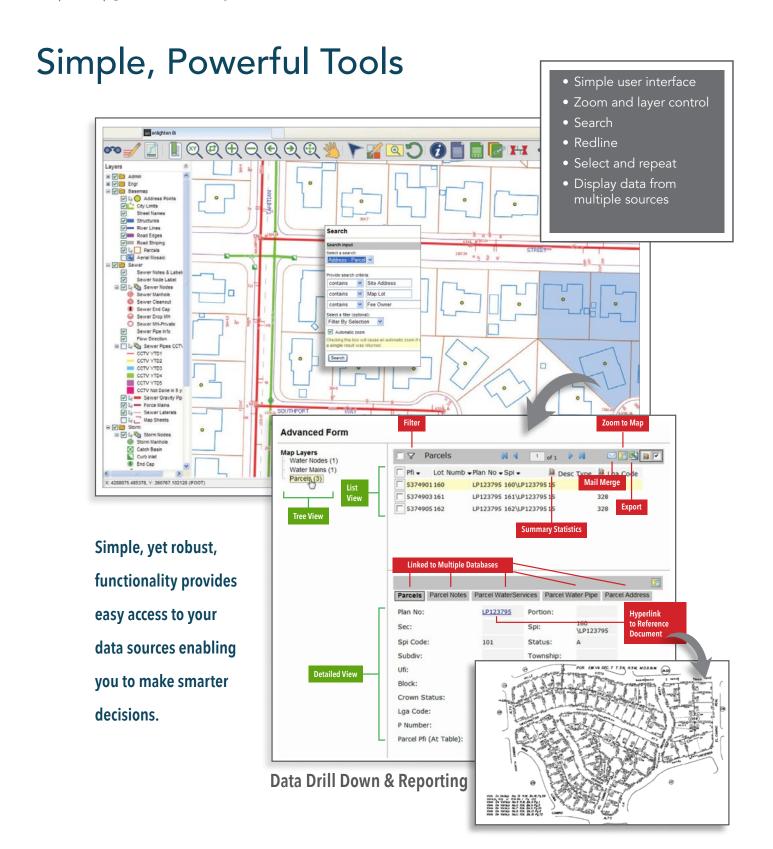

With Open Spatial enlighten, there is no need for programming knowledge or specialized software. The database-driven spatial analysis is accomplished through a web-browser, eliminating reliance on client-side software, reducing the cost of ownership and the need for on-going support, frequent upgrades, and costly maintenance.

As a commercial-off-the-shelf product, enlighten delivers a wealth of functionality from day one. The improved productivity, enhanced decision making, rapid deployment, and expert commercial support are all factors that add up to enlighten being an excellent business decision.